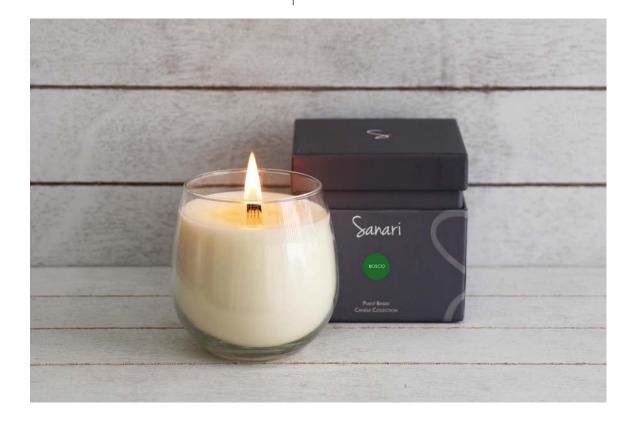

## **BOSCO**

### Pine, Eucalyptus, Peppermint

#### BLEND:

Spicy, inviting and woody note of earthy pine and eucalyptus, falling into clary sage, finishing it off with sparkling white grapefruit and fresh pepper mint.