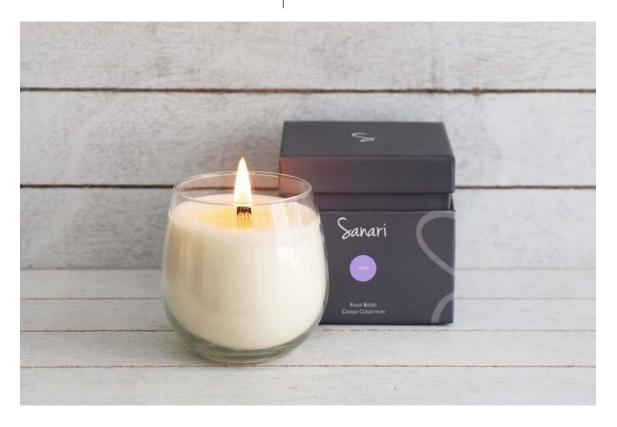

### SANAM

### Pomegranate, Jasmine, Rose Petals

#### BLEND:

A gorgeous note of sweet tropical pomegranate, with a twist of lemon, falling into a pool of delicate pool of jasmine and rose petals, finishing it off with smooth dry musk.

At Sanari Candle, we globally source all of our ingredients from organic farms and use only environmentally friendly and sustainable products.