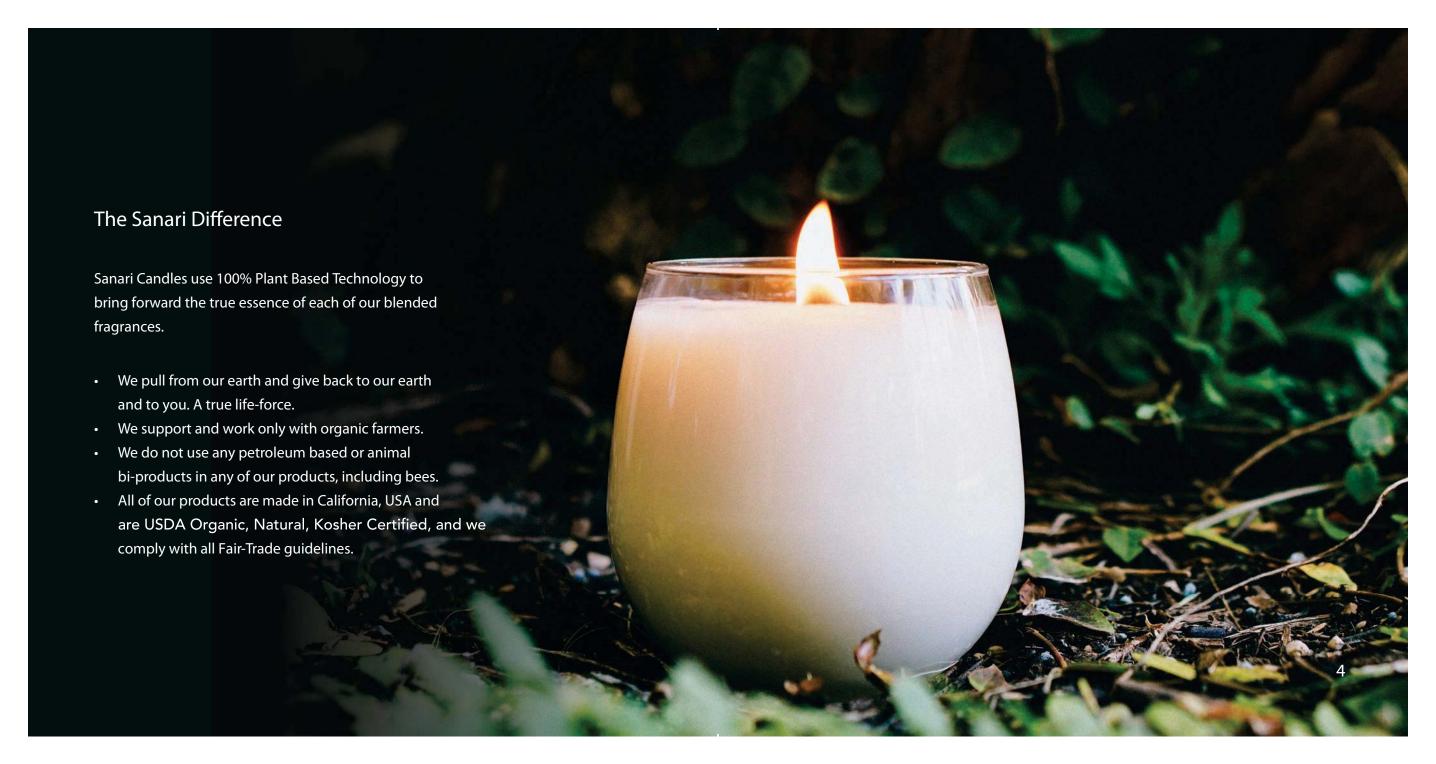

FLORAL FRUIT

Aria

Crema Bucca

Pompelmo

Sanam

CITRUS HERBAL

Fresco

Granita

Sorbetto

SPICY WOODY

Biscotti

Bosco

Giardino

Trentino

# FLORAL FRUIT COLLECTION

Floral and Fruit essential oils are known to have a calming effect to the mind and body, and it helps to sooth the body systems.

### **ARIA**

Lavender, Sweet Tangerine, Ylan Ylang



#### BLEND:

Floral and herbal note of calming lavender, a shimmer of bergamot and juicy sweet tangerine, falling into beautifully fragrant ylan ylang and fresh mint, finishing it off with warm patchouli and cedar wood.

## **CREMA BUCCA**

Licorice Vanilla, Cinnamon, Clove



#### **BLEND:**

Creamy note of licorice vanilla with star anise and a luxurious touch of cinnamon, falling into clove spice, finishing if off with a sprink