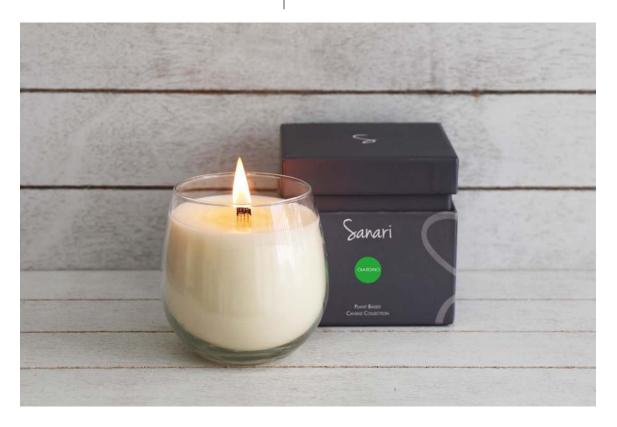

### **GIARDINO**

Bergamot, Black Pepper, Patchouli

#### BLEND:

Woody, herbal and citrus note of bergamot with a twist of mandarin, falling into spicy pepper, cardamom and wild lavender, finishing it off with an earthy scent of cedar wood and patchouli.