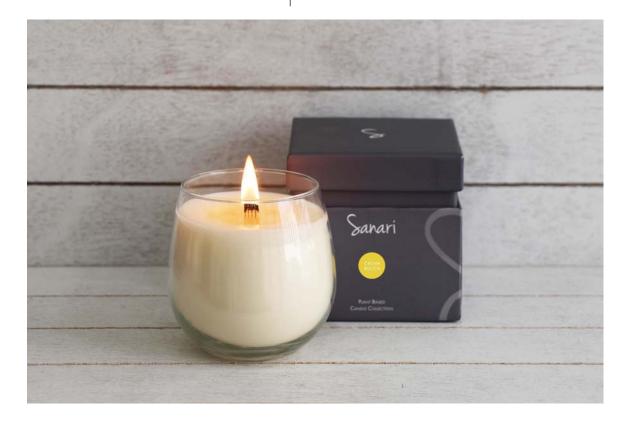

## **BISCOTTI**

Cocoa Bean, Nutmeg, Cinnamon

#### BLEND:

Savory note of pure cocoa bean, with a touch of honey and maple wood, falling into rich nutmeg, finishing it off with spicy cinnamon.