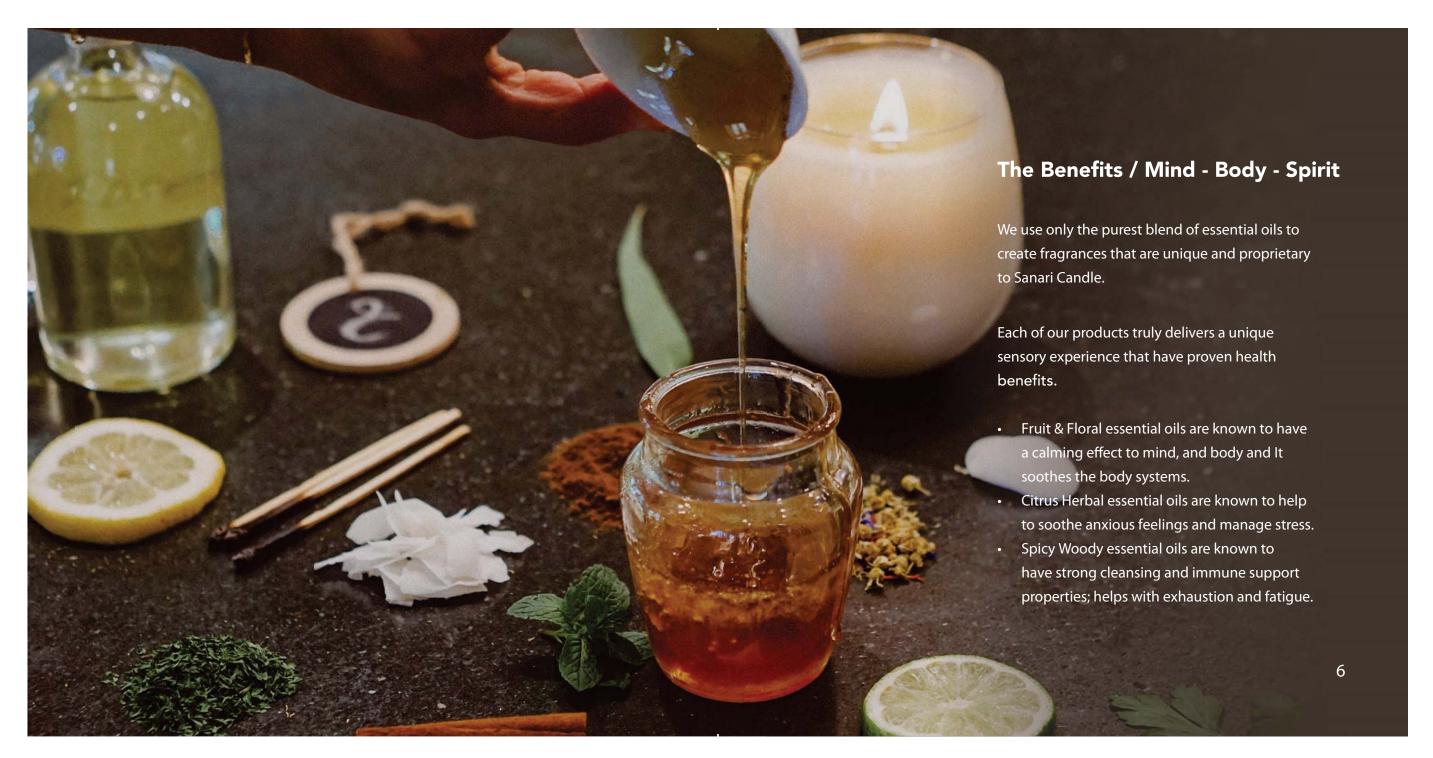

# FLORAL FRUIT COLLECTION

Floral and Fruit essential oils are known to have a calming effect to the mind and body, and it helps to sooth the body systems.

# CITRUS HERBAL COLLECTION

Citrus and Herbal essential oils are known to soothe anxious feelings and manage stress.

# SPICY WOODY COLLECTION

Spicy and Woody essential oils are known to have strong cleansing and immune support properties; helps with exhaustion and fatigue.