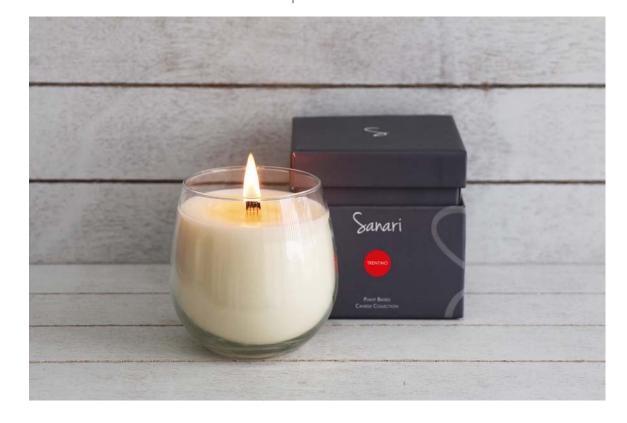

### **TRENTINO**

Cinnamon Bark, Tonka Bean, Almond

#### BLEND:

Tantalizing spicy note of cinnamon bark, falling into the warmth of creamy Tonka bean, finishing it off with rich almond and heliotrope.

Sanari Candle is the first and only candle line to globally source the purest and natural ingredients. We are committed to creating products that goes beyond delivering a unique sensory experience: they truly will enhance your health and well-being.