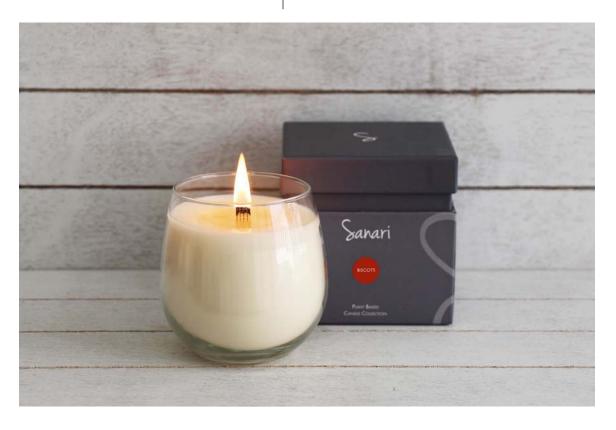

## **BISCOTTI**

Cocoa Bean, Nutmeg, Cinnamon

#### BLEND:

Savory note of pure cocoa bean, with a touch of honey and maple wood, falling into rich nutmeg, finishing it off with spicy cinnamon.