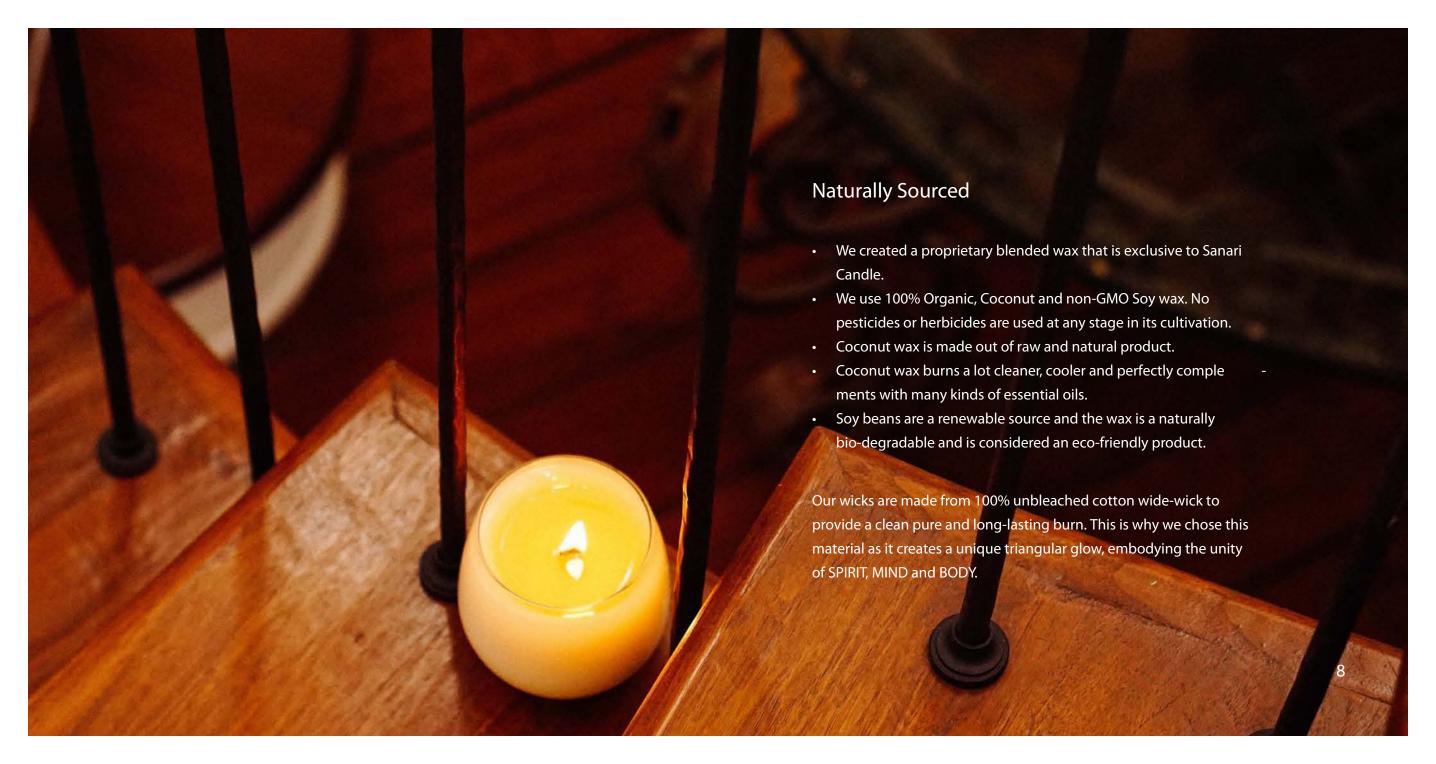

FLORAL FRUIT

Aria

Crema Bucca

Pompelmo

Sanam

CITRUS HERBAL

Fresco

Granita

Sorbetto

SPICY WOODY

Biscotti

Bosco

Giardino

Trentino

# FLORAL FRUIT COLLECTION

Floral and Fruit essential oils are known to have a calming effect to the mind and body, and it helps to sooth the body systems.

### **ARIA**

Lavender, Sweet Tangerine, Ylan Ylang



#### BLEND:

Floral and herbal note of calming lavender, a shimmer of bergamot and juicy sweet tangerine, falling into beautifully fragrant ylan ylang and fresh mint, finishing it off with warm patchouli and cedar wood.

## **CREMA BUCCA**

Licorice Vanilla, Cinnamon, Clove



#### **BLEND:**

Creamy note of licorice vanilla with star anise and a luxurious touch of cinnamon, falling into clove spice, finishing if off with a sprinkling